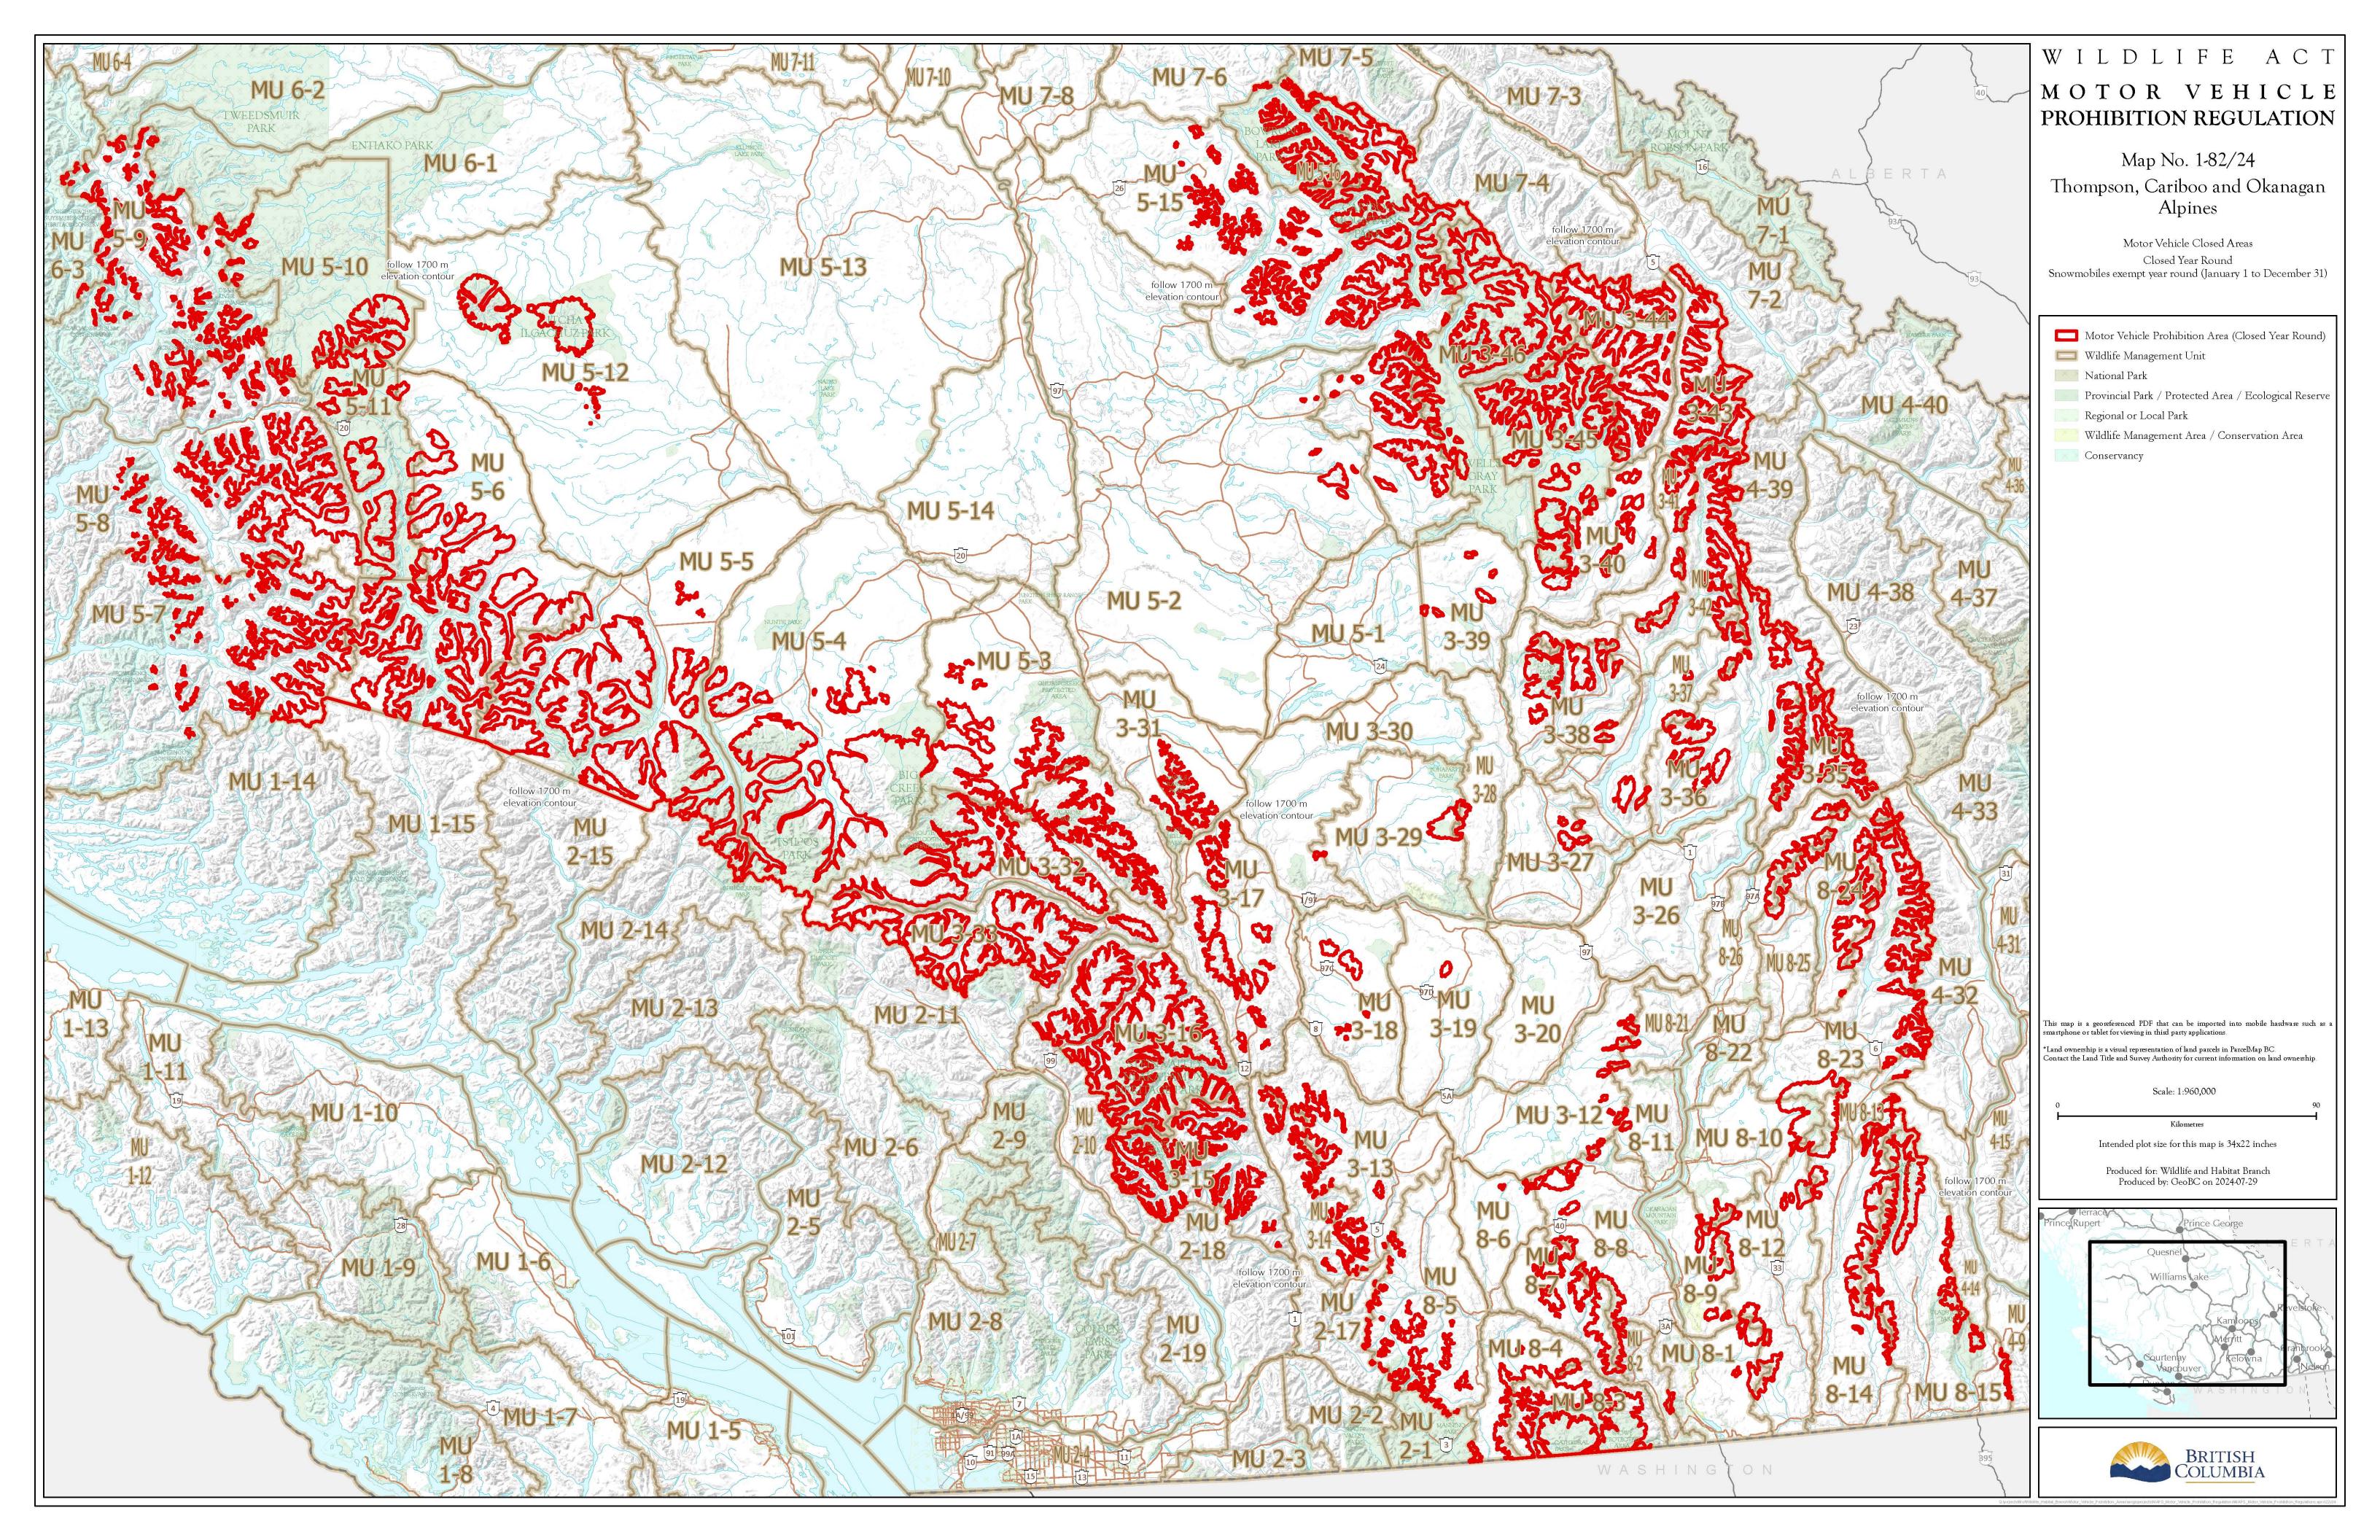

### **SCHEDULE**

- 1 Schedule 1 of the Motor Vehicle Prohibition Regulation, B.C. Reg. 18/2024, is amended
  - (a) in section 82 by striking out "Map No. 1-82/23" and substituting "Map No. 1-82/24",
  - (b) in section 93 by striking out "Map No. 1-93/23" and substituting "Map No. 1-93/24",
  - (c) in section 94 by striking out "Map No. 1-94/23" and substituting "Map No. 1-94/24",
  - (d) in section 95 by striking out "Map No. 1-95/23" and substituting "Map No. 1-95/24",
  - (e) in section 98 by striking out "Map No. 1-98/23" and substituting "Map No. 1-98/24", and
  - (f) in section 99 by striking out "Map No. 1-99/23" and substituting "Map No. 1-99/24".