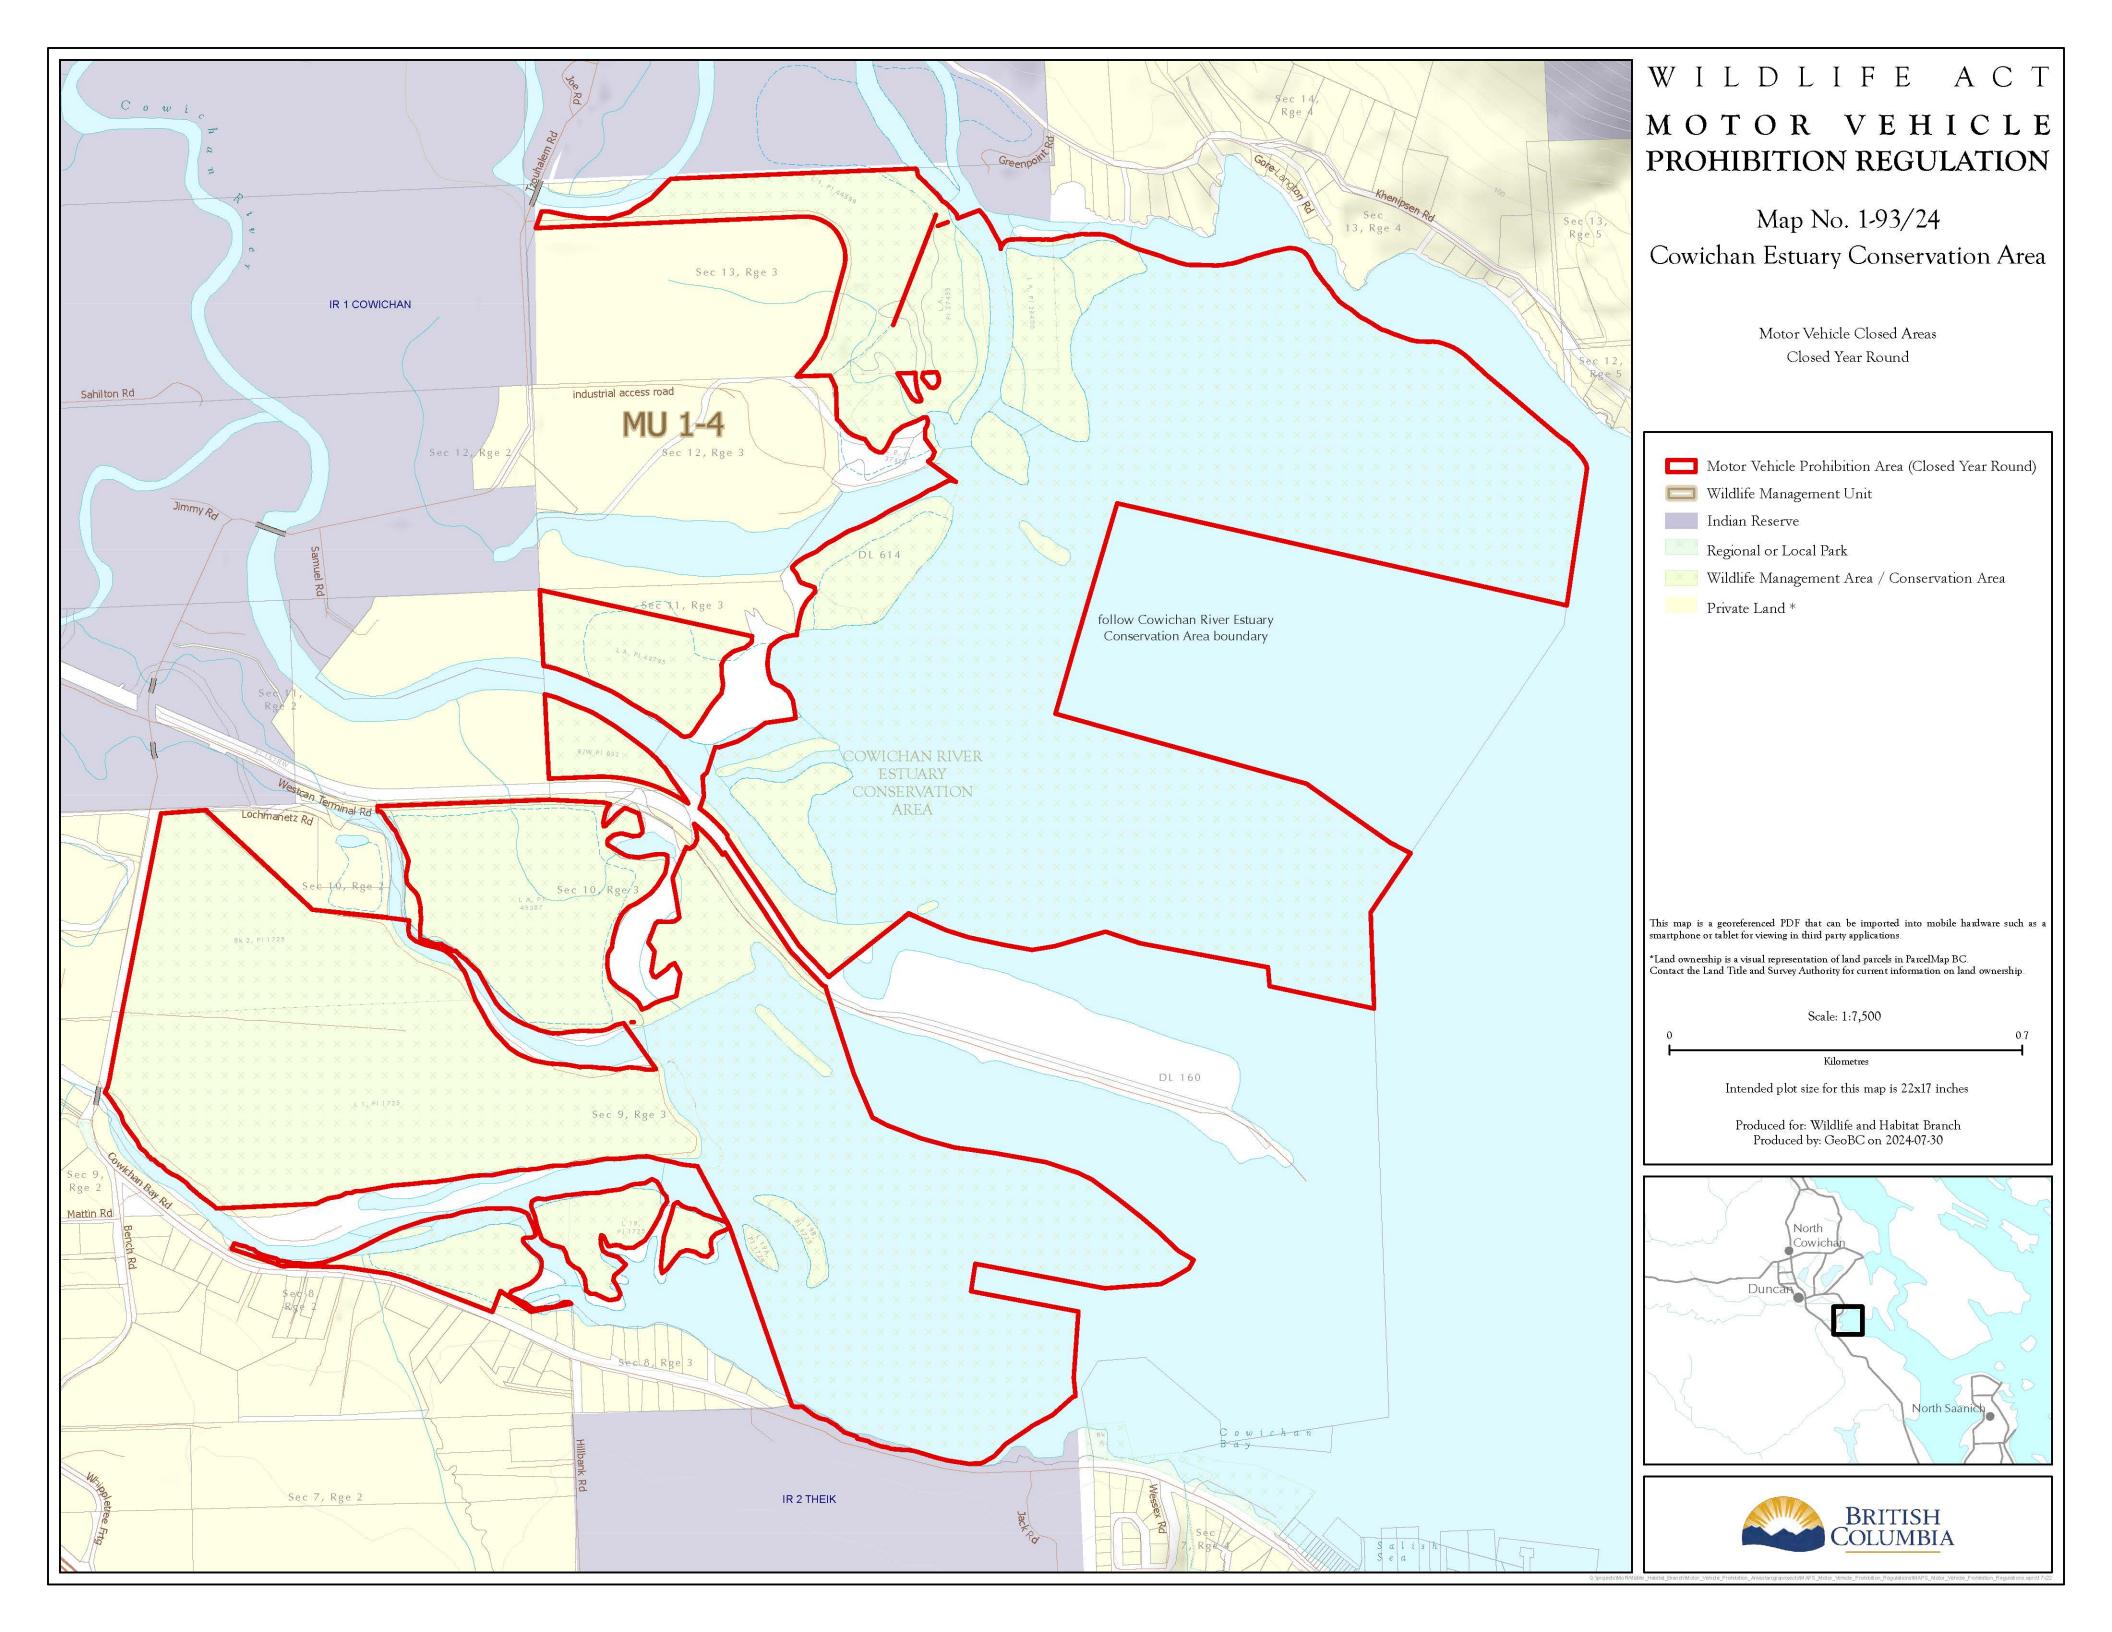

### **SCHEDULE**

- 1 Schedule 1 of the Motor Vehicle Prohibition Regulation, B.C. Reg. 18/2024, is amended
  - (a) in section 82 by striking out "Map No. 1-82/23" and substituting "Map No. 1-82/24",
  - (b) in section 93 by striking out "Map No. 1-93/23" and substituting "Map No. 1-93/24",
  - (c) in section 94 by striking out "Map No. 1-94/23" and substituting "Map No. 1-94/24",
  - (d) in section 95 by striking out "Map No. 1-95/23" and substituting "Map No. 1-95/24",
  - (e) in section 98 by striking out "Map No. 1-98/23" and substituting "Map No. 1-98/24", and
  - (f) in section 99 by striking out "Map No. 1-99/23" and substituting "Map No. 1-99/24".