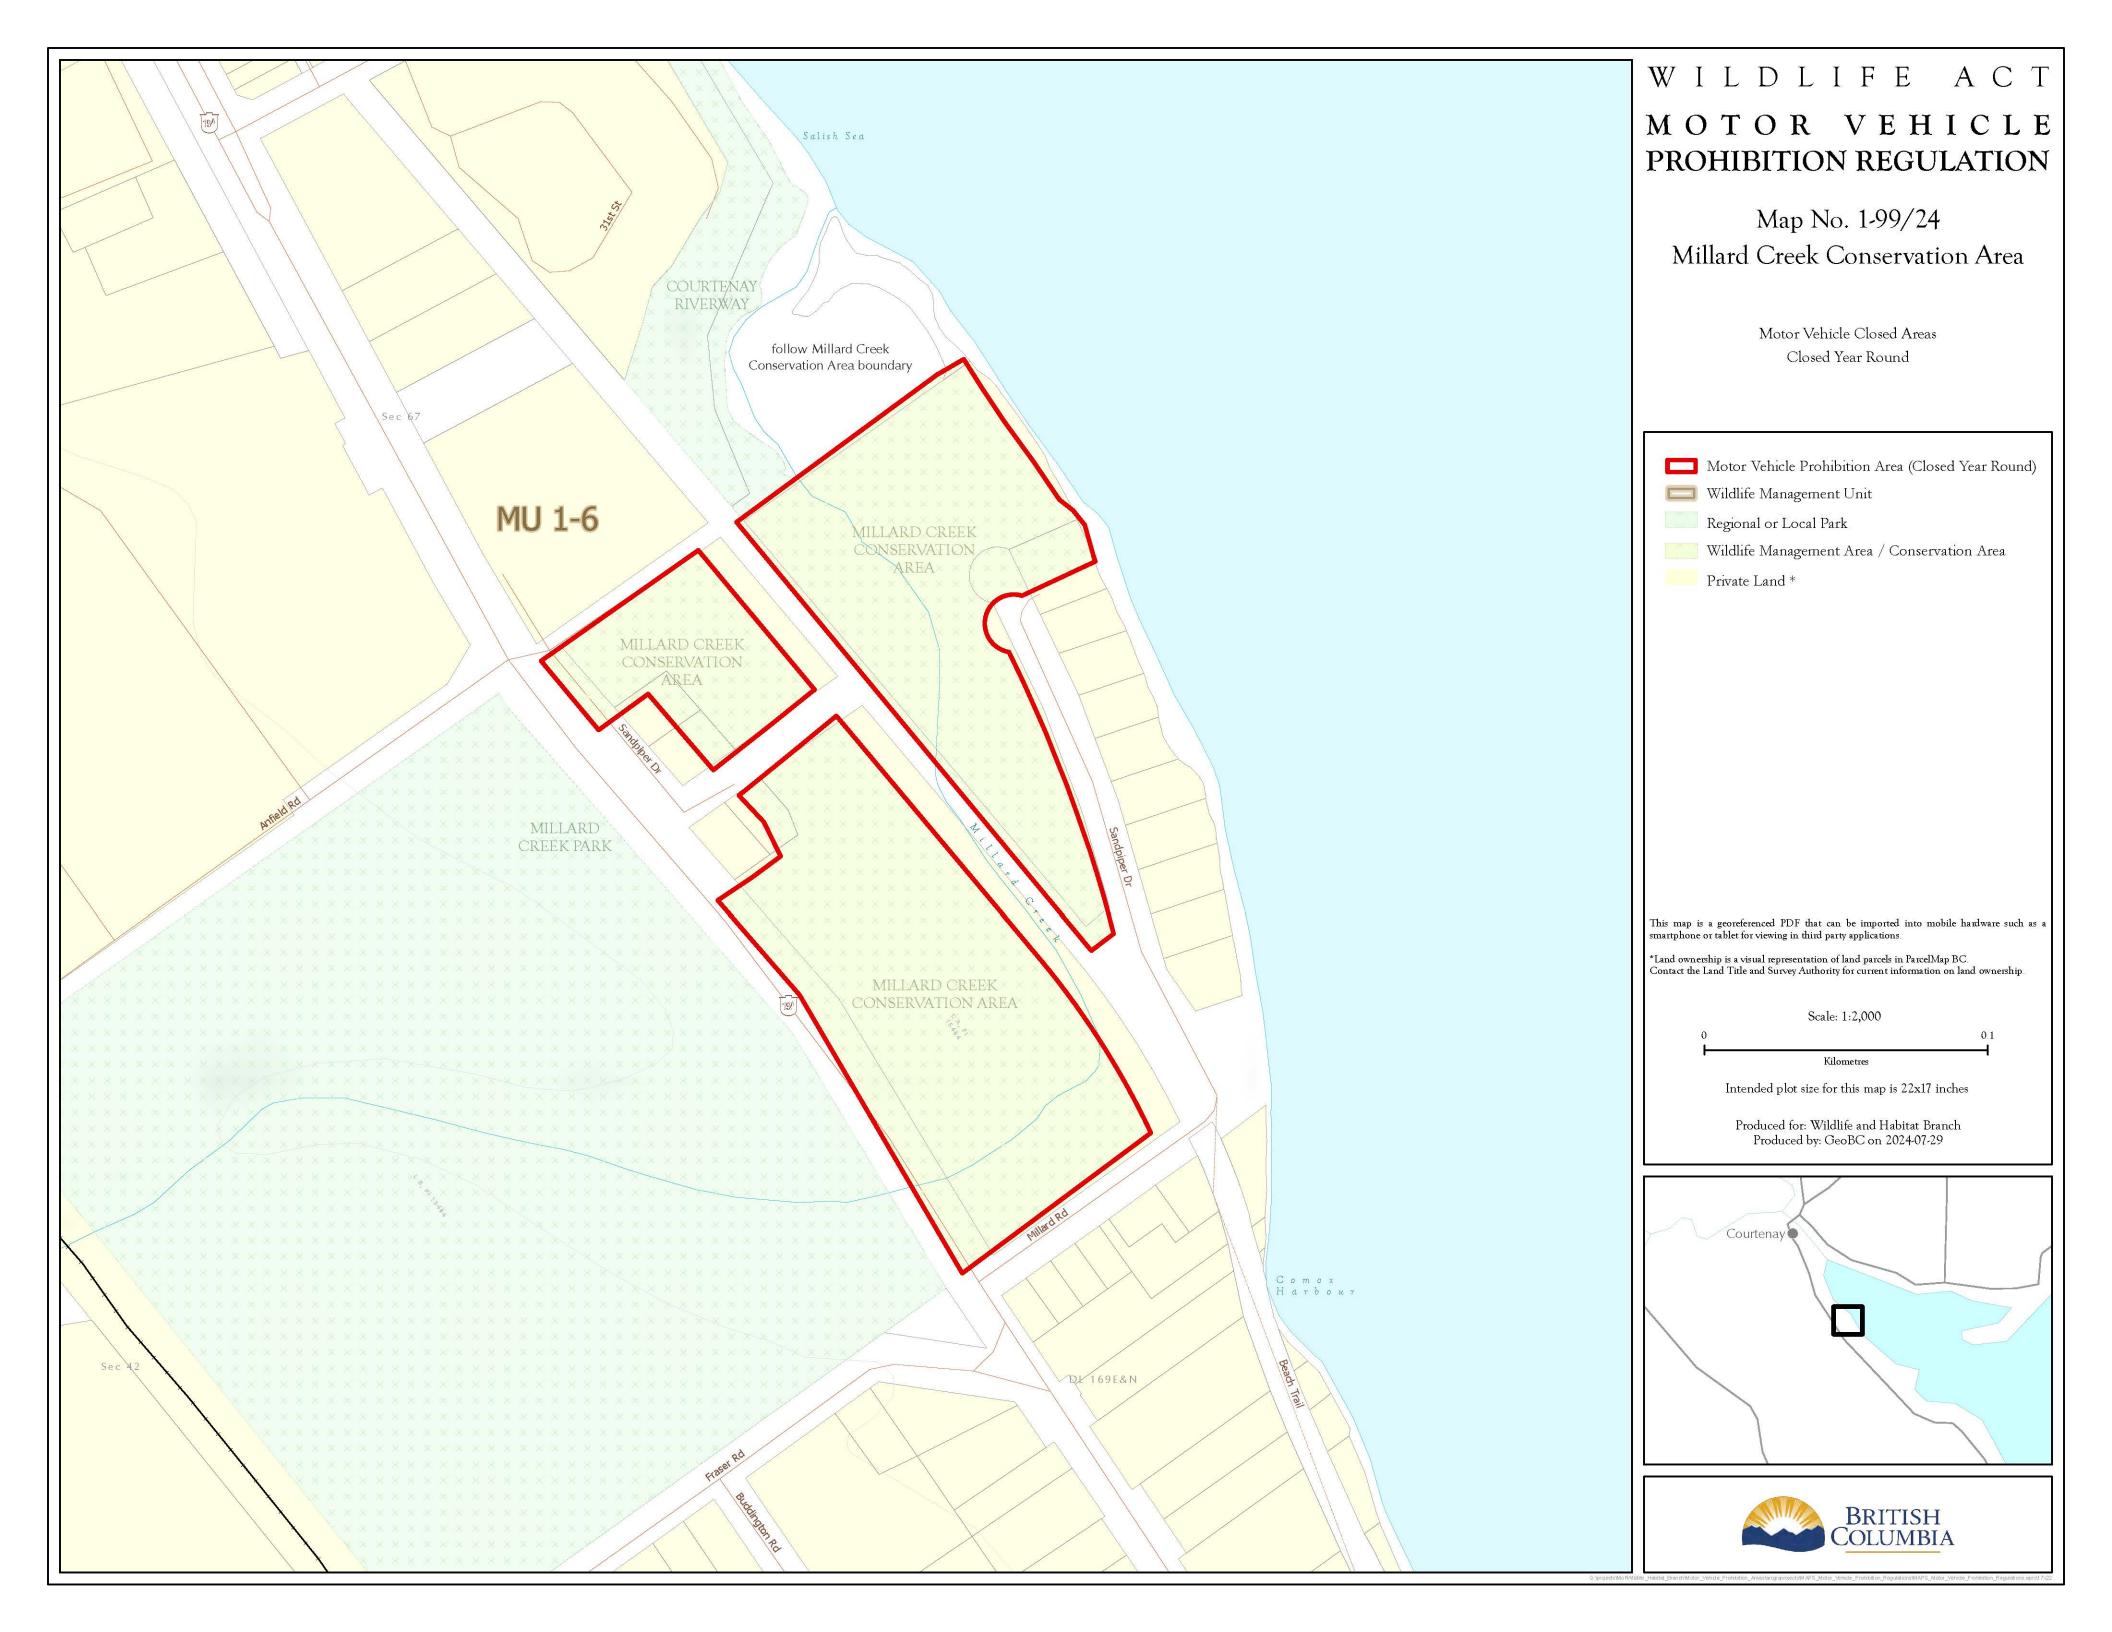

### **SCHEDULE**

- 1 Schedule 1 of the Motor Vehicle Prohibition Regulation, B.C. Reg. 18/2024, is amended
  - (a) in section 82 by striking out "Map No. 1-82/23" and substituting "Map No. 1-82/24",
  - (b) in section 93 by striking out "Map No. 1-93/23" and substituting "Map No. 1-93/24",
  - (c) in section 94 by striking out "Map No. 1-94/23" and substituting "Map No. 1-94/24",
  - (d) in section 95 by striking out "Map No. 1-95/23" and substituting "Map No. 1-95/24",
  - (e) in section 98 by striking out "Map No. 1-98/23" and substituting "Map No. 1-98/24", and
  - (f) in section 99 by striking out "Map No. 1-99/23" and substituting "Map No. 1-99/24".

#### 2 Schedule 8 is amended

- (a) in column 1 of item 84 by striking out "Map No. 1-82/23" and substituting "Map No. 1-82/24",
- (b) in column 1 of item 95 by striking out "Map No. 1-93/23" and substituting "Map No. 1-93/24",
- (c) in column 1 of item 96 by striking out "Map No. 1-94/23" and substituting "Map No. 1-94/24",
- (d) in column 1 of item 97 by striking out "Map No. 1-95/23" and substituting "Map No. 1-95/24",
- (e) in column 1 of item 100 by striking out "Map No. 1-98/23" and substituting "Map No. 1-98/24", and
- (f) in column 1 of item 101 by striking out "Map No. 1-99/23" and substituting "Map No. 1-99/24".