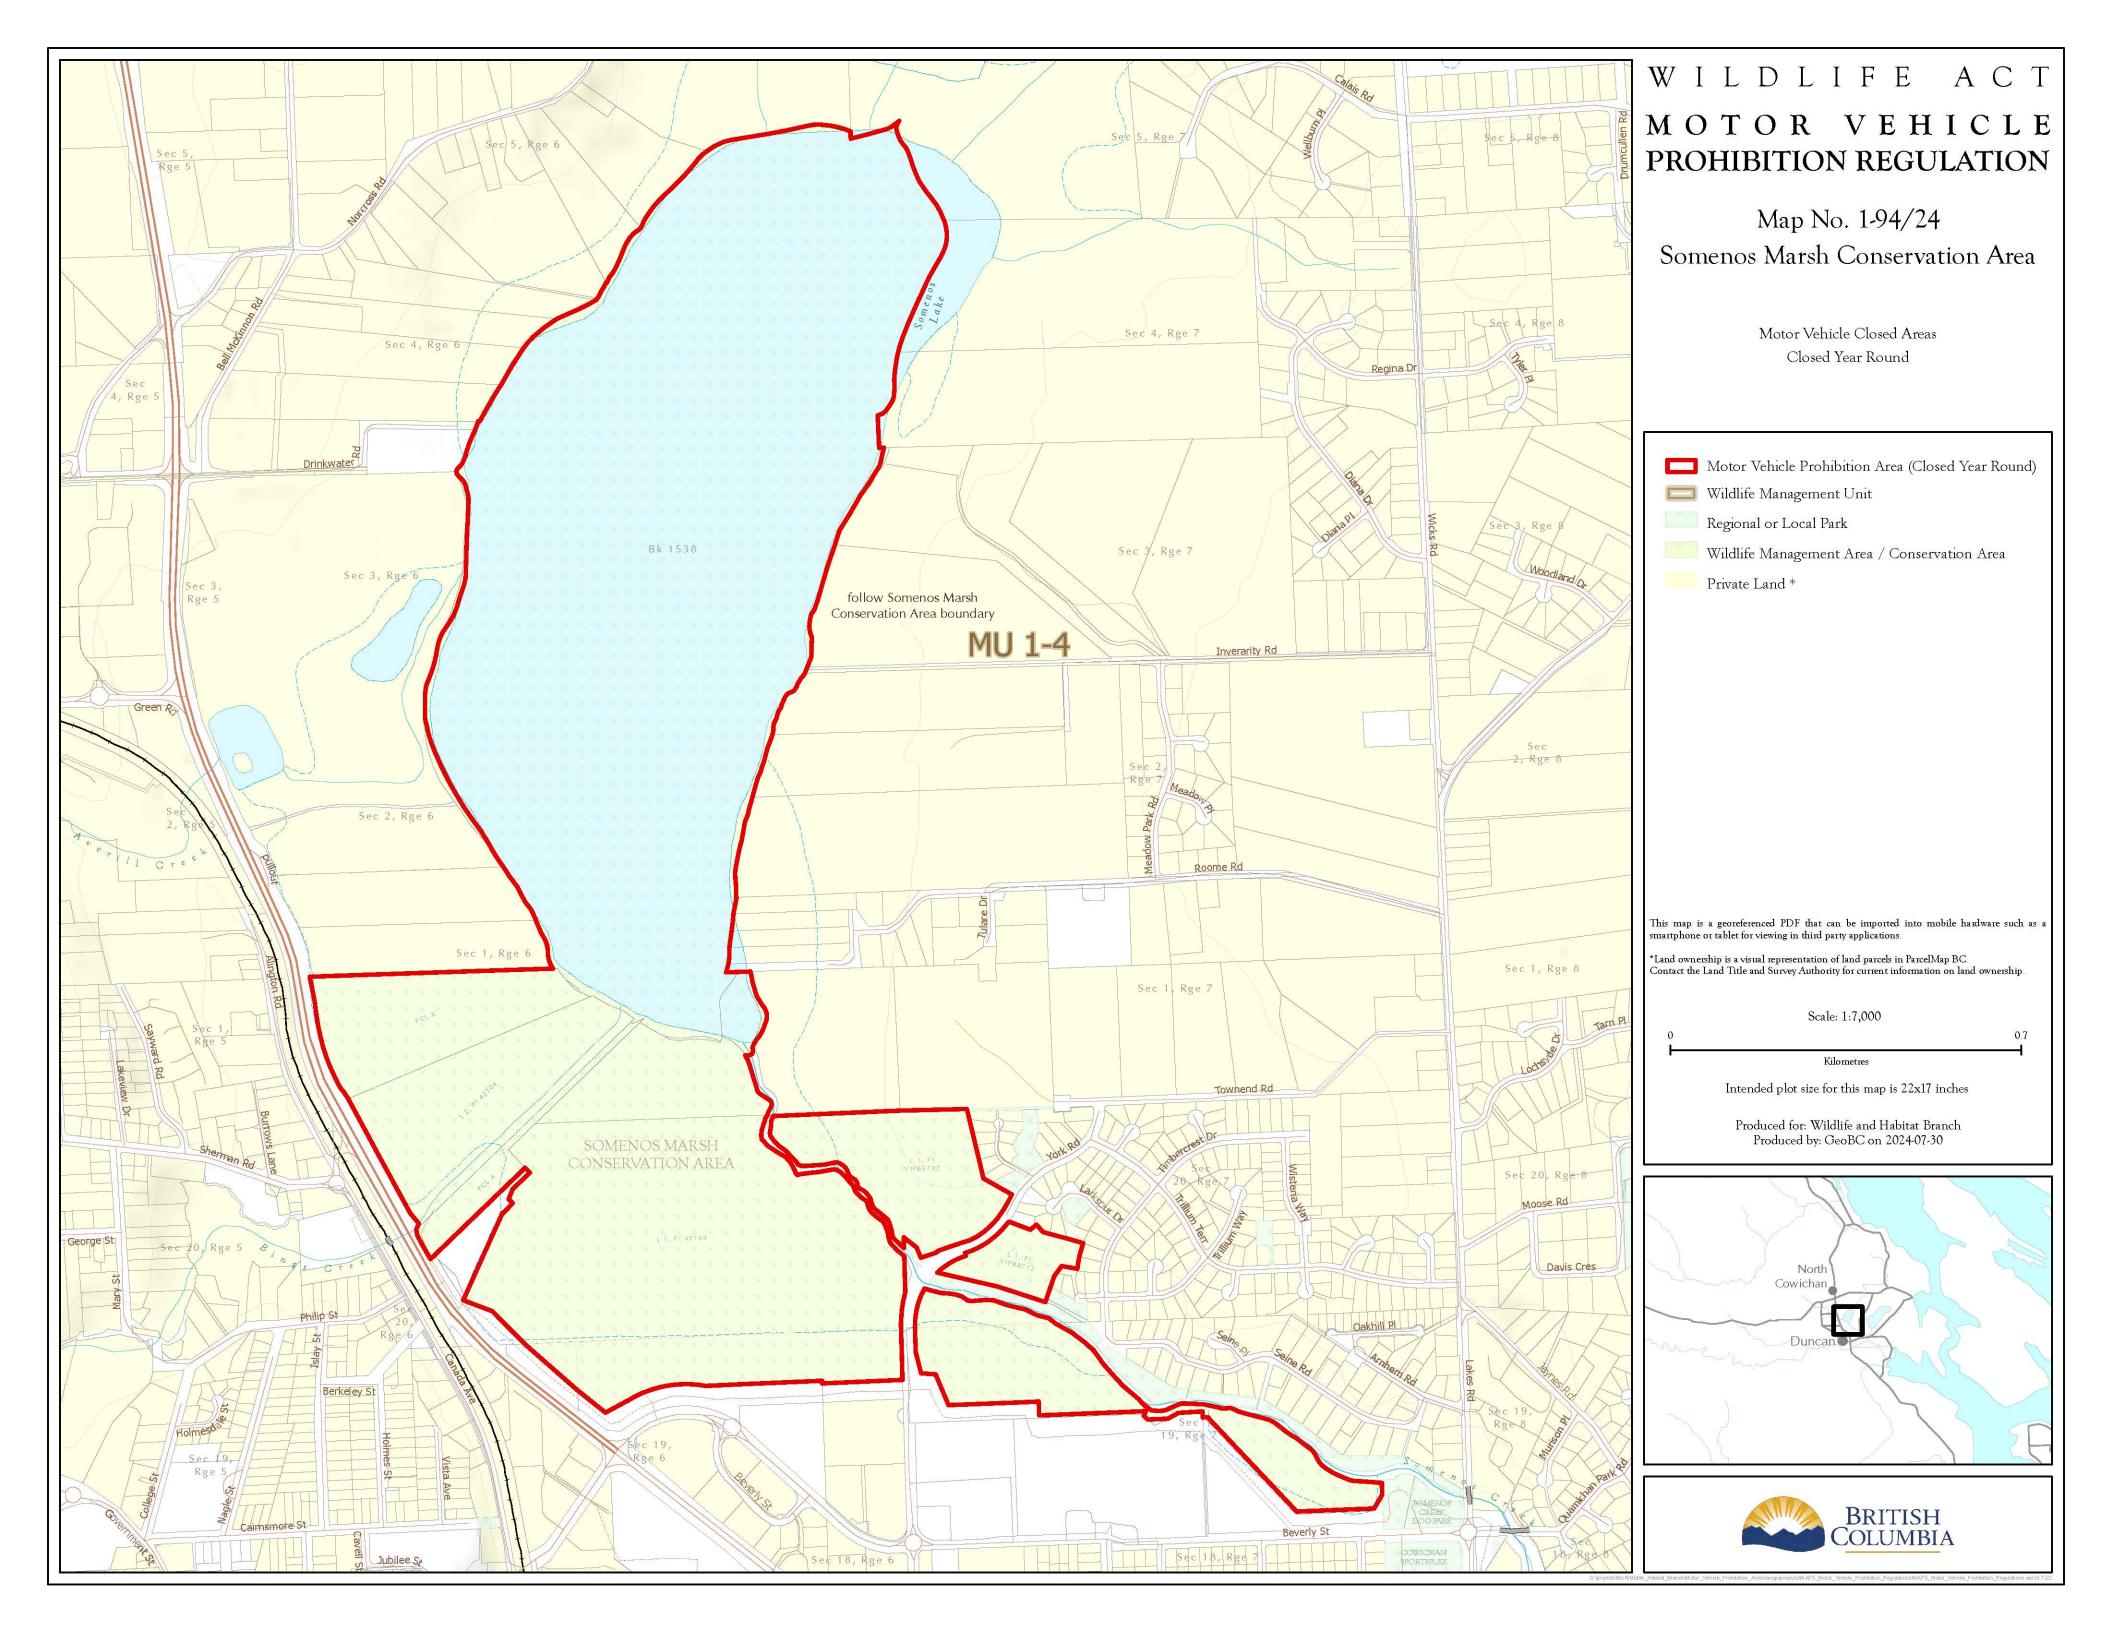

### **SCHEDULE**

- 1 Schedule 1 of the Motor Vehicle Prohibition Regulation, B.C. Reg. 18/2024, is amended
  - (a) in section 82 by striking out "Map No. 1-82/23" and substituting "Map No. 1-82/24",
  - (b) in section 93 by striking out "Map No. 1-93/23" and substituting "Map No. 1-93/24",
  - (c) in section 94 by striking out "Map No. 1-94/23" and substituting "Map No. 1-94/24",
  - (d) in section 95 by striking out "Map No. 1-95/23" and substituting "Map No. 1-95/24",
  - (e) in section 98 by striking out "Map No. 1-98/23" and substituting "Map No. 1-98/24", and
  - (f) in section 99 by striking out "Map No. 1-99/23" and substituting "Map No. 1-99/24".