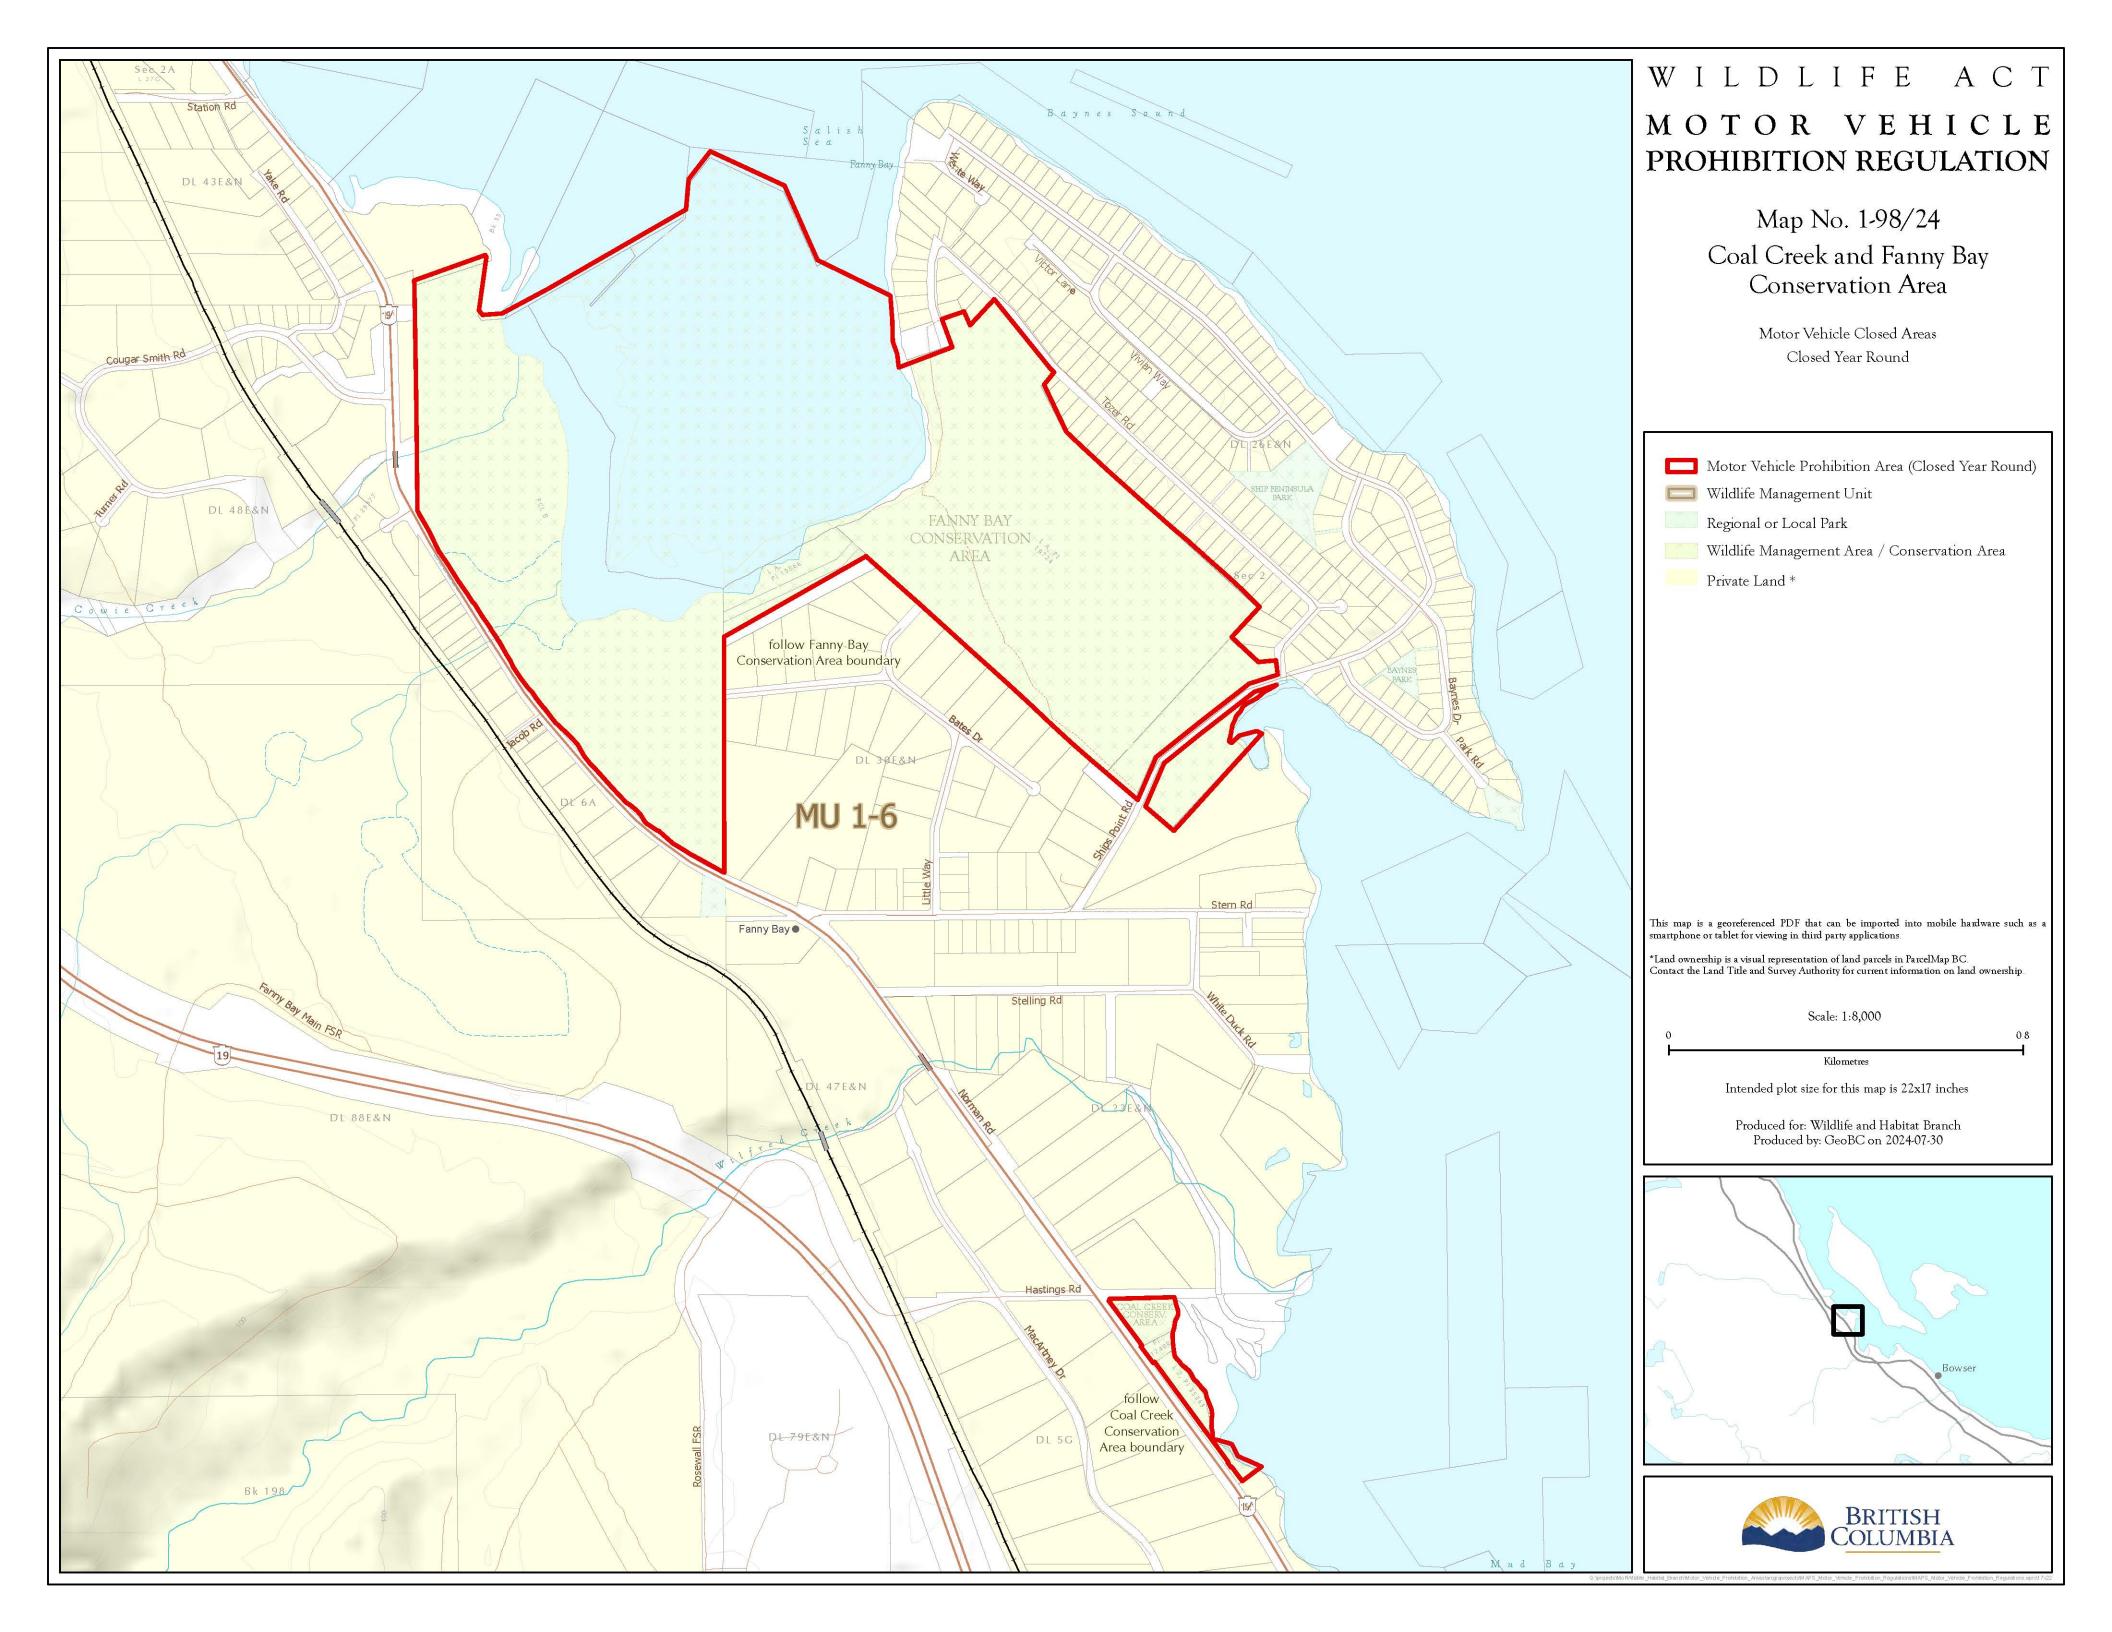

### **SCHEDULE**

- 1 Schedule 1 of the Motor Vehicle Prohibition Regulation, B.C. Reg. 18/2024, is amended
  - (a) in section 82 by striking out "Map No. 1-82/23" and substituting "Map No. 1-82/24",
  - (b) in section 93 by striking out "Map No. 1-93/23" and substituting "Map No. 1-93/24",
  - (c) in section 94 by striking out "Map No. 1-94/23" and substituting "Map No. 1-94/24",
  - (d) in section 95 by striking out "Map No. 1-95/23" and substituting "Map No. 1-95/24",
  - (e) in section 98 by striking out "Map No. 1-98/23" and substituting "Map No. 1-98/24", and
  - (f) in section 99 by striking out "Map No. 1-99/23" and substituting "Map No. 1-99/24".

#### 2 Schedule 8 is amended

- (a) in column 1 of item 84 by striking out "Map No. 1-82/23" and substituting "Map No. 1-82/24",
- (b) in column 1 of item 95 by striking out "Map No. 1-93/23" and substituting "Map No. 1-93/24",
- (c) in column 1 of item 96 by striking out "Map No. 1-94/23" and substituting "Map No. 1-94/24",
- (d) in column 1 of item 97 by striking out "Map No. 1-95/23" and substituting "Map No. 1-95/24",
- (e) in column 1 of item 100 by striking out "Map No. 1-98/23" and substituting "Map No. 1-98/24", and
- (f) in column 1 of item 101 by striking out "Map No. 1-99/23" and substituting "Map No. 1-99/24".