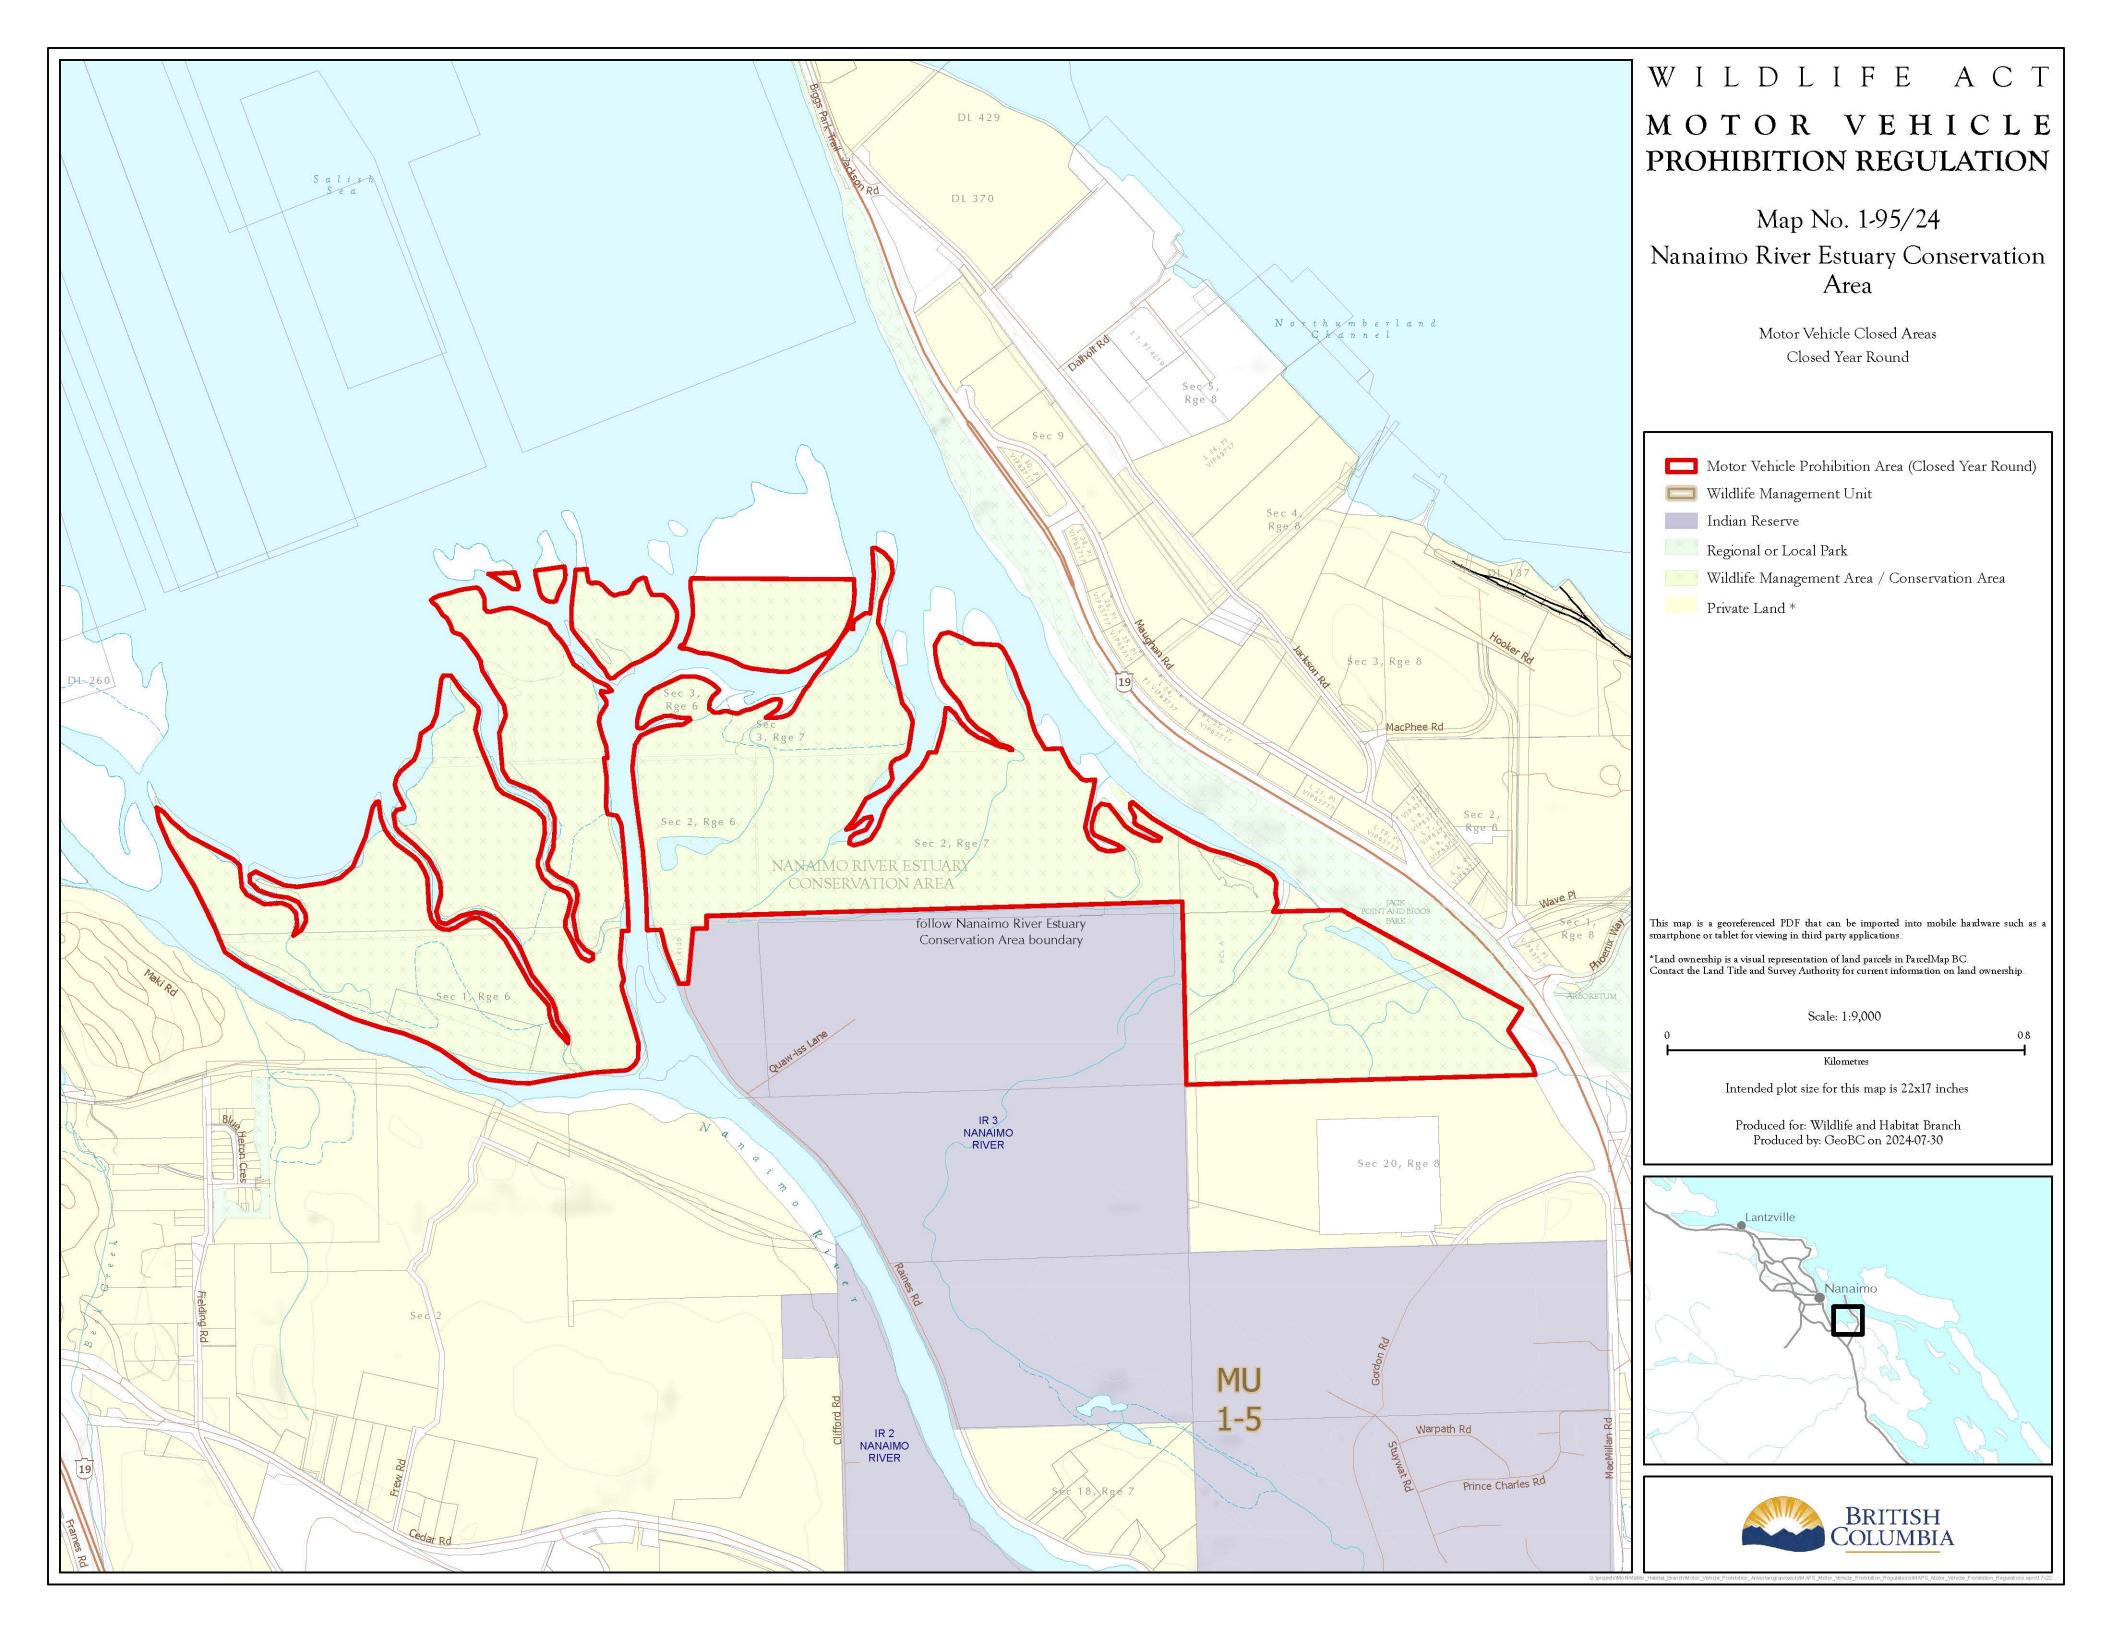

### **SCHEDULE**

- 1 Schedule 1 of the Motor Vehicle Prohibition Regulation, B.C. Reg. 18/2024, is amended
  - (a) in section 82 by striking out "Map No. 1-82/23" and substituting "Map No. 1-82/24",
  - (b) in section 93 by striking out "Map No. 1-93/23" and substituting "Map No. 1-93/24",
  - (c) in section 94 by striking out "Map No. 1-94/23" and substituting "Map No. 1-94/24",
  - (d) in section 95 by striking out "Map No. 1-95/23" and substituting "Map No. 1-95/24",
  - (e) in section 98 by striking out "Map No. 1-98/23" and substituting "Map No. 1-98/24", and
  - (f) in section 99 by striking out "Map No. 1-99/23" and substituting "Map No. 1-99/24".